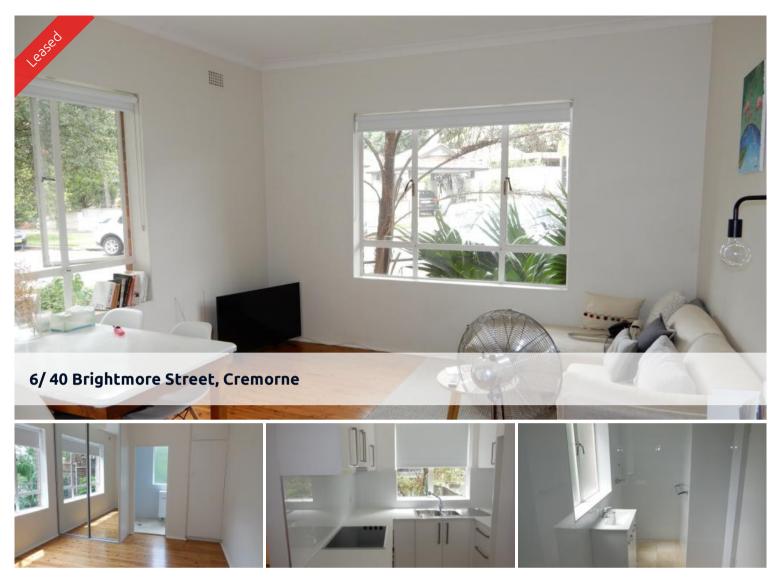

## LEASED BY THE LEADING PROPERTY MANAGERS

Near - new 1 bedroom apartment in a private location with leafy, calm outlook and backing onto Primrose Park.

- > Combined lounge/dinning area with timber flooring
- > Double sized bedroom with built in wardrobe
- > Stylish ultra modern kitchen with the latest appliances & stone bench-tops
- > Near-new bathroom with floor to ceiling tiling & internal laundry facilities
- > Near-new paint, blinds and other fittings throughout