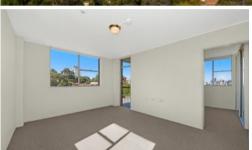

- > Combined lounge/dining area leading onto charming balcony with stunning views
- > Double size bedroom with large mirrored built in wardrobe
- > Modern kitchen with ample storage space
- > Tidy bathroom with bath tub
- > Car space
- > Lift in building