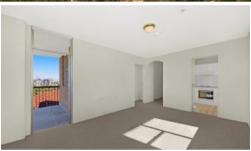

- > Combined lounge/dining area leading onto charming balcony with stunning views
- > Double size bedroom with large mirrored built in wardrobe
- > Modern kitchen with ample storage space
- > Tidy bathroom with bath tub
- > Car space
- > Lift in building