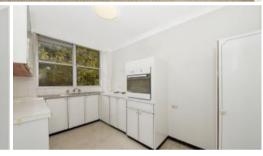

- > Combined lounge/dining area opening onto large balcony overlooking Chatswood Oval
- > Large main bedroom, double size second bedroom both with mirrored built in wardrobes and brand new carpet
- > Original kitchen with functional appliances
- > Neat and tidy bathroom with separate bath tub
- > Internal laundry
- > Undercover car space
- > Huge entertaining balcony with leafy green outlook and Chatswood Oval just a stone's throw away
- > Freshly painted throughout
- > Brand new carpet throughout
- > Lift access