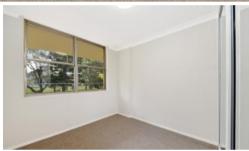

- > Combined lounge/dining area opening onto large balcony overlooking Chatswood Oval
- > Large main bedroom, double size second bedroom both with mirrored built in wardrobes and brand new carpet
- > Original kitchen with functional appliances
- > Neat and tidy bathroom with separate bath tub
- > Internal laundry
- > Undercover car space
- > Huge entertaining balcony with leafy green outlook and Chatswood Oval just a stone's throw away
- > Freshly painted throughout
- > Brand new carpet throughout
- > Lift access