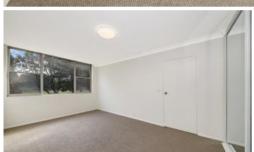

- > Combined lounge/dining area opening onto large balcony overlooking Chatswood Oval
- > Large main bedroom, double size second bedroom both with mirrored built in wardrobes and brand new carpet
- > Original kitchen with functional appliances
- > Neat and tidy bathroom with separate bath tub
- > Internal laundry
- > Undercover car space
- > Huge entertaining balcony with leafy green outlook and Chatswood Oval just a stone's throw away
- > Freshly painted throughout
- > Brand new carpet throughout
- > Lift access