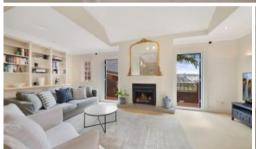

## Top Floor Federation Apartment

Nestled on the top level of the Federation-era 'Soma' building, this apartment combines heritage elements with modern touches. Its well considered layout centres around a vast living zone with an open fireplace set under a vaulted ceiling. Step out to a balcony splashed in sunshine and enjoy gorgeous district views with ample entertaining space. Footsteps to the water's edge and Kirribilli village, its cul-de-sac location puts the city, entertainment and dining options at your door.

- > Secure building with intercom access
- > North-facing living areas harness the natural light
- > Interiors feature a calming aesthetic, extra height ceilings, stepped architraves
- > Defined lounge and dining areas
- > Granite North facing kitchen and hosts oversized gas cooktop and oven
- > Master bedroom bathed in natural light and a built-in wardrobe
- > Bright bathroom with separate shower and soaking tub
- > Concealed laundry
- > 108 sqm including balcony and a dedicated car space
- > Moments walk to ferry wharf, buses and trains
- > Metres to Lady Gowrie Lookout and Kirribilli House