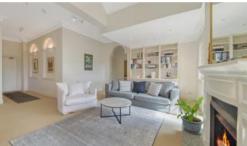

## Top Floor Federation Apartment

Nestled on the top level of the Federation-era 'Soma' building, this apartment combines heritage elements with modern touches. Its well considered layout centres around a vast living zone with an open fireplace set under a vaulted ceiling. Step out to a balcony splashed in sunshine and enjoy gorgeous district views with ample entertaining space. Footsteps to the water's edge and Kirribilli village, its cul-de-sac location puts the city, entertainment and dining options at your door.

- > Secure building with intercom access
- > North-facing living areas harness the natural light
- > Interiors feature a calming aesthetic, extra height ceilings, stepped architraves
- > Defined lounge and dining areas
- > Granite North facing kitchen and hosts oversized gas cooktop and oven
- > Master bedroom bathed in natural light and a built-in wardrobe
- > Bright bathroom with separate shower and soaking tub
- > Concealed laundry
- > 108 sqm including balcony and a dedicated car space
- > Moments walk to ferry wharf, buses and trains
- > Metres to Lady Gowrie Lookout and Kirribilli House