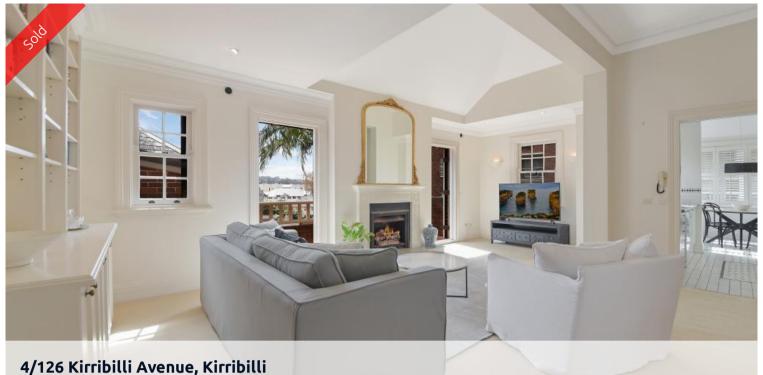

## Top Floor Federation Apartment

Nestled on the top level of the Federation-era 'Soma' building, this apartment combines heritage elements with modern touches. Its well considered layout centres around a vast living zone with an open fireplace set under a vaulted ceiling. Step out to a balcony splashed in sunshine and enjoy gorgeous district views with ample entertaining space. Footsteps to the water's edge and Kirribilli village, its cul-de-sac location puts the city, entertainment and dining options at your door.

- > Secure building with intercom access
- > North-facing living areas harness the natural light
- > Interiors feature a calming aesthetic, extra height ceilings, stepped architraves
- > Defined lounge and dining areas
- > Granite North facing kitchen and hosts oversized gas cooktop and oven
- > Master bedroom bathed in natural light and a built-in wardrobe
- > Bright bathroom with separate shower and soaking tub
- > Concealed laundry
- > 108 sqm including balcony and a dedicated car space
- > Moments walk to ferry wharf, buses and trains
- > Metres to Lady Gowrie Lookout and Kirribilli House