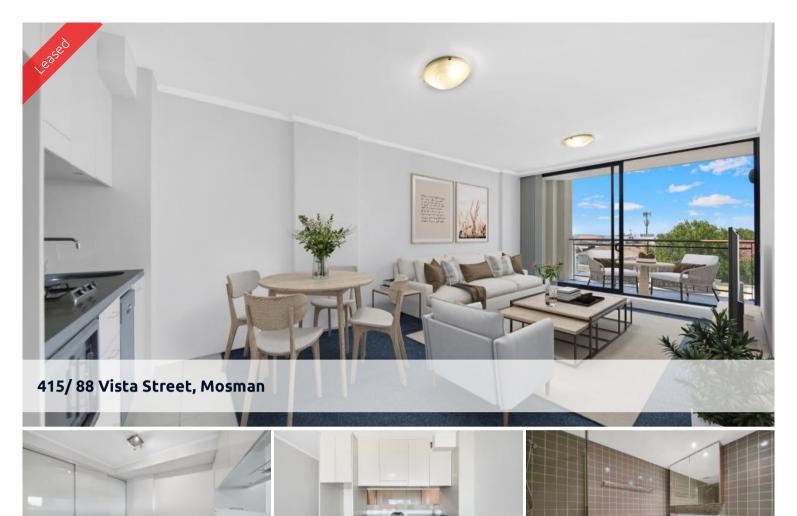

Stylish, central jewel rests among the popular 'Nuova' security building. Quality finishes enhance sophisticated interiors with plenty of room to relax and entertain.

- > Combined lounge/dining room flowing onto balcony with district and water views
- > Double size bedroom with built-in wardrobe
- > Modern gas kitchen including dishwasher
- > Stylish bathroom with laundry facilities including dryer
- > Security lift access, concierge, video intercom
- > Freshly painted & brand new roller blinds throughout