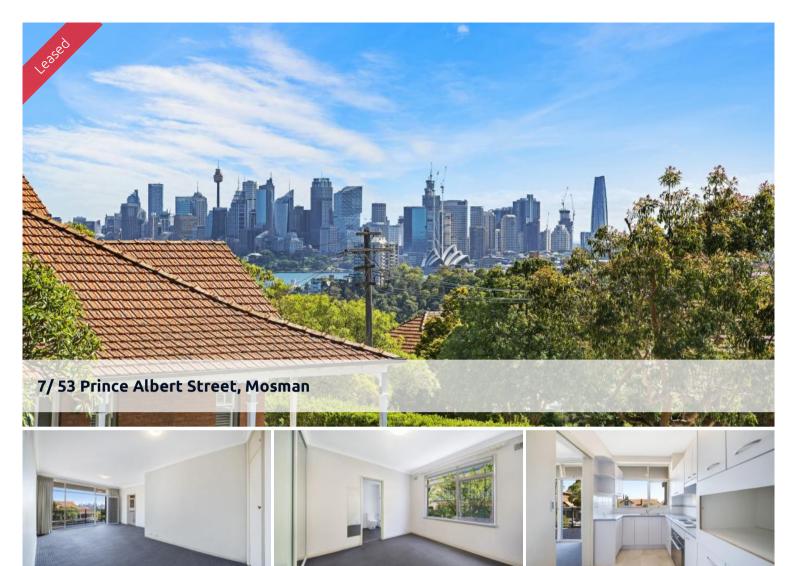

## LEASED BY THE LEADING PROPERTY MANAGERS.

Boasting superb uninterrupted views of Harbour & Sydney City Skyline, this large light-filled one bedroom apartment is situated in the stylish 'Cottesloe' security block of only 12 units and is ideally located just a short walk to Mosman Village and every lifestyle convenience.

- > Spacious combined lounge/dining area opening onto undercover balcony
- > Double size bedroom with full bathroom ensuite
- > Generous kitchen with ample storage space
- > Fully renovated ensuite bathroom
- > Internal laundry
- > Undercover car space
- > Large undercover balcony
- > Apartment size 66 sqm plus 19.5 sqm car space

Superbly situated, it takes its place just moments from Mosman Village and within easy reach of Clifton Gardens, Balmoral Beach, Taronga Zoo and the ferry.

MID-WEEK INSPECTIONS ARE AVAILABLE - PLEASE CONTACT ROD FRASER ON 0425 287 637.