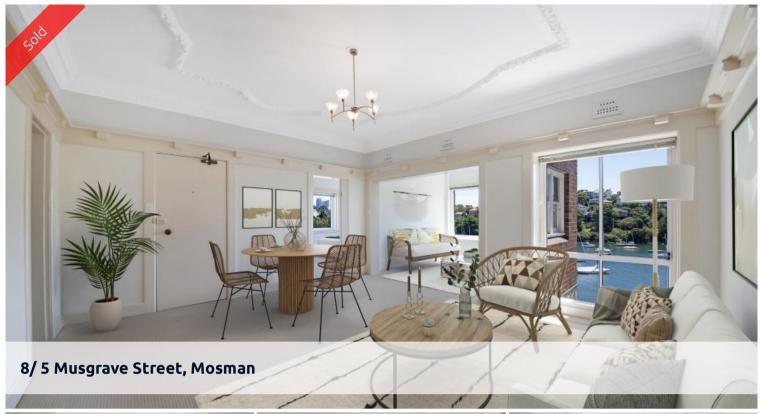

## Harbourfront Art Deco Apartment

Sweeping water views offer a spectacular backdrop for the ultimate city lifestyle in this Mosman art deco apartment. A bank of windows in the living area showcase the mesmerising harbour position, with a sunroom providing extra space to spread out. High ceilings are adorned with intricate detailing, echoing the home's undeniable style. Poised on Curraghbeena Point, ferry and bus connections are a stroll away, while Mosman Village, parks and harbour walks are at your feet.

- > First floor setting in the Washington art deco building
- > Exceptional Mosman Bay and Sydney Harbour vantage
- > North-facing living areas capture the light and breeze
- > Modern, light-soaked kitchen with secondary apartment access
- > Stone benchtops, stainless steel appliances
- > Privately set bedrooms with water views
- > Master bedroom with mirrored built-in wardrobe
- > Double shower in bathroom
- > Concealed laundry
- > Peaceful address, within easy reach of shops, services and CBD