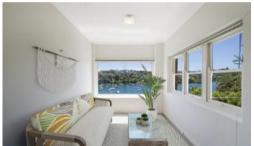

## Harbourfront Art Deco Apartment

Sweeping water views offer a spectacular backdrop for the ultimate city lifestyle in this Mosman art deco apartment. A bank of windows in the living area showcase the mesmerising harbour position, with a sunroom providing extra space to spread out. High ceilings are adorned with intricate detailing, echoing the home's undeniable style. Poised on Curraghbeena Point, ferry and bus connections are a stroll away, while Mosman Village, parks and harbour walks are at your feet.

- > First floor setting in the Washington art deco building
- > Exceptional Mosman Bay and Sydney Harbour vantage
- > North-facing living areas capture the light and breeze
- > Modern, light-soaked kitchen with secondary apartment access
- > Stone benchtops, stainless steel appliances
- > Privately set bedrooms with water views
- > Master bedroom with mirrored built-in wardrobe
- > Double shower in bathroom
- > Concealed laundry
- > Peaceful address, within easy reach of shops, services and CBD