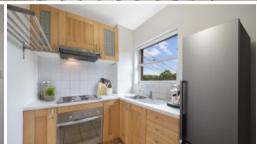

- > Well appointed, first floor apartment with scope to add value
- > Modern kitchen with stainless steel appliances, awash with light
- > Double bedroom with mirrored built-in wardrobe
- > Parquet flooring, sash windows, neutral palette
- > Green neighbourhood outlook from balcony
- > Walk to water, restaurants, cafes, bars and nightlife
- > Metres to car share, buses, Brennan Park
- > 46sqm of space, including balcony
- > 17sqm car space