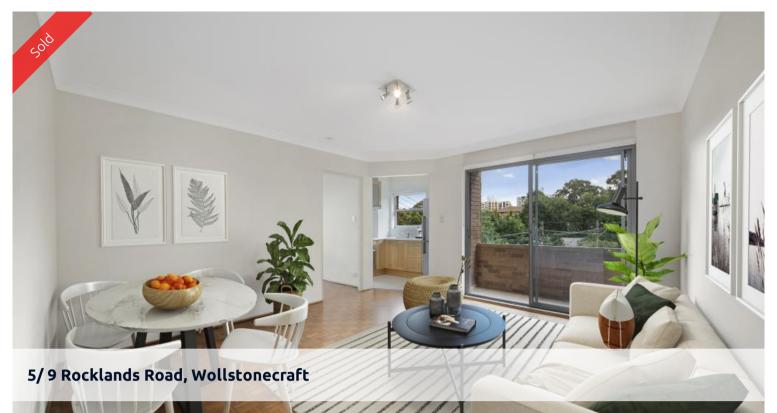

## Enviable Apartment Lifestyle

A northern aspect soaks this neatly presented apartment with light, in an enviable location moments to the CBD. Bright interiors include a flexible open living zone that extends to a north-facing balcony. Readymade for city living or perfect for a modern reimagination with further updates, this apartment is a robust investment or market entry point. Poised a short walk to Crows Nest's restaurants and Wollstonecraft and Waverton villages, this residence puts a city lifestyle on your doorstep.

- > Well appointed, first floor apartment with scope to add value
- > Modern kitchen with stainless steel appliances, awash with light
- > Double bedroom with mirrored built-in wardrobe
- > Parquet flooring, sash windows, neutral palette
- > Green neighbourhood outlook from balcony
- > Walk to water, restaurants, cafes, bars and nightlife
- > Metres to car share, buses, Brennan Park
- > 46sqm of space, including balcony
- > 17sqm car space