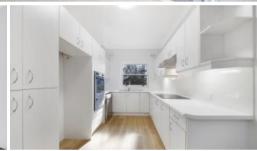

- > Spacious East facing bedroom with mirrored built in wardrobe
- > Light & airy combined lounge/dining opening onto timber entertaining deck
- > Generous sized kitchen with internal laundry facilities
- > Separate tidy bathroom with bathtub
- > Private courtyard/garden area with own entrance
- > New carpet & paint work throughout
- > Undercover car space