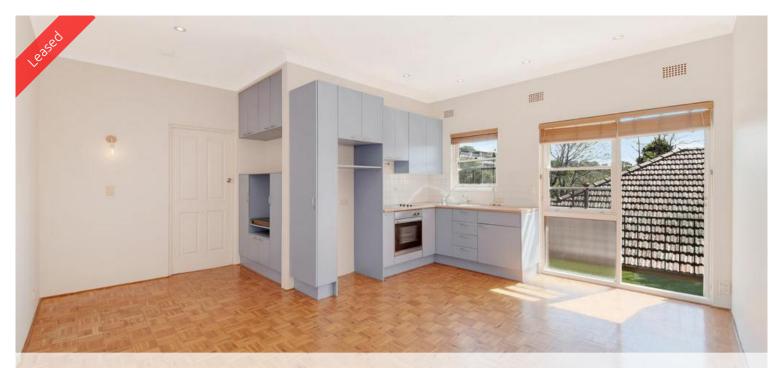

- > Open, spacious combined lounge/dining area
- > Generous bedroom with built in, mirrored wardrobes & ensuite included
- > Unique, open- planned kitchen with a ton of storage available
- > Internal laundry facilities
- > Timber parquetry floor throughout
- > Freshly painted throughout
- > Sun-lit Balcony
- > Undercover car space