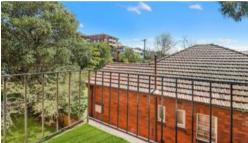

- > Open, spacious combined lounge/dining area
- > Generous bedroom with built in, mirrored wardrobes & ensuite included
- > Unique, open- planned kitchen with a ton of storage available
- > Internal laundry facilities
- > Timber parquetry floor throughout
- > Freshly painted throughout
- > Sun-lit Balcony
- > Undercover car space