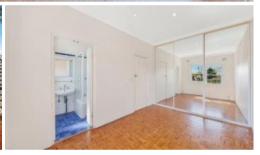

- > Open, spacious combined lounge/dining area
- > Generous bedroom with built in, mirrored wardrobes & ensuite included
- > Unique, open- planned kitchen with a ton of storage available
- > Internal laundry facilities
- > Timber parquetry floor throughout
- > Freshly painted throughout
- > Sun-lit Balcony
- > Undercover car space