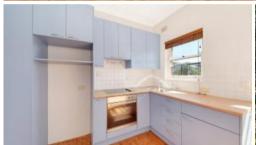

- > Open, spacious combined lounge/dining area
- > Generous bedroom with built in, mirrored wardrobes & ensuite included
- > Unique, open- planned kitchen with a ton of storage available
- > Internal laundry facilities
- > Timber parquetry floor throughout
- > Freshly painted throughout
- > Sun-lit Balcony
- > Undercover car space