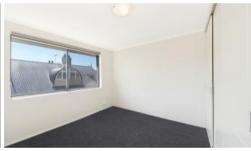

- > Combined North facing lounge/dining area
- > Good size bedrooms, main with built in wardrobe
- > Modern kitchen with dishwasher
- > Tidy bathroom with floor to ceiling tiling
- > New carpet & paint throughout
- > Communal laundry facilities
- > Off street car parking space