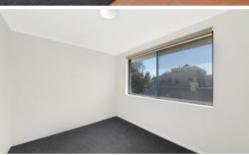

- > Combined North facing lounge/dining area
- > Good size bedrooms, main with built in wardrobe
- > Modern kitchen with dishwasher
- > Tidy bathroom with floor to ceiling tiling
- > New carpet & paint throughout
- > Communal laundry facilities
- > Off street car parking space