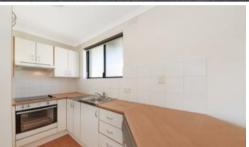

- > Combined North facing lounge/dining area
- > Good size bedrooms, main with built in wardrobe
- > Modern kitchen with dishwasher
- > Tidy bathroom with floor to ceiling tiling
- > New carpet & paint throughout
- > Communal laundry facilities
- > Off street car parking space