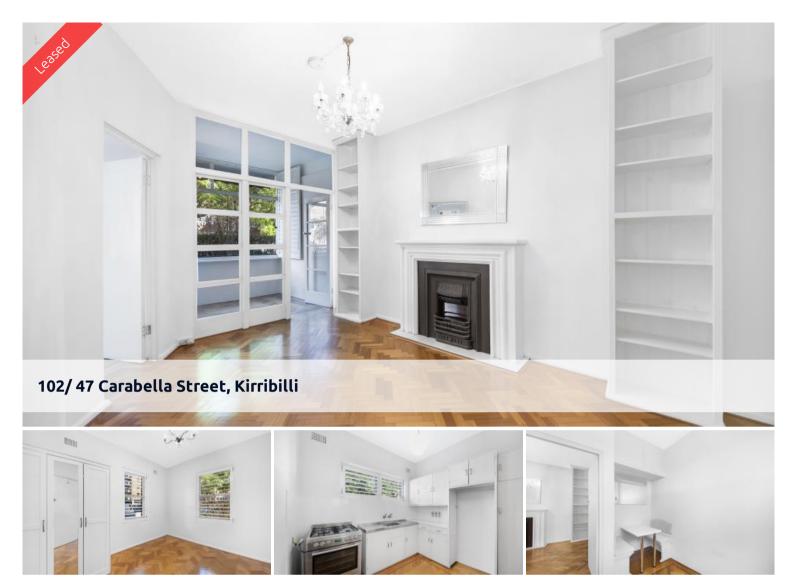

## LEASED BY THE LEADING PROPERTY MANAGERS

Situated in the heart of Kirribilli & set within a well maintained boutique block is this gorgeous & charming, one bedroom + sunroom art deco apartment.

> Lounge room with beautiful ornamental fireplace, chandelier & built in shelving

> Double sized bright bedroom with built in wardrobes, chandelier & plantation shutters

- > Separate sunroom which doubles as study, dining room or extra living space
- > Kitchen with gas cooking, quaint eat in breakfast table nook, ample storage
- & plantation shutters
- > Tidy bathroom with bathtub

> Parquetry timber floors, plantation shutters, chandeliers & high ceilings throughout

Just footsteps to Ferry Wharf, & a short stroll to Kirribilli Shopping Village, cafes, restaurants, city buses & Milsons Point Station.