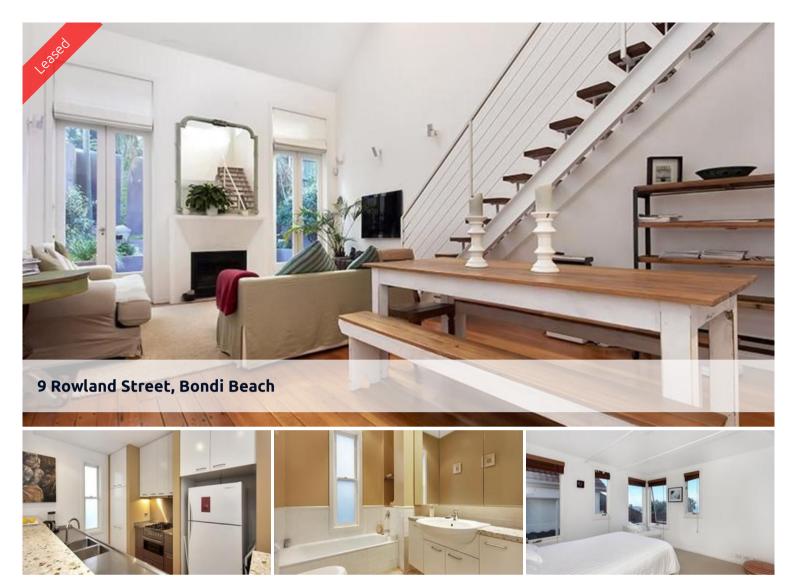

## Stunning architecturally designed home

Available now is this four bedroom home set over two levels ideally located in a quite street, just minutes from both Tamarama & Bondi Beaches

- > Open plan living & dining area
- > Fully equipped modern kitchen with stone bench tops and gas cooking
- > Four bedrooms main with stunning views & built in wardrobes
- > Two luxurious bathrooms, main with bath
- > Separate laundry including washer dryer
- > Bose surround sound & flat screen TV
- > Private entertainers courtyard
- > Sun drenched front verandah
- > Polished floorboards & high ceilings
- > Ample storage
- > Close to all amenities of Bondi & Bondi Junction
- > Easy transport links to the city
- > Lock up garage