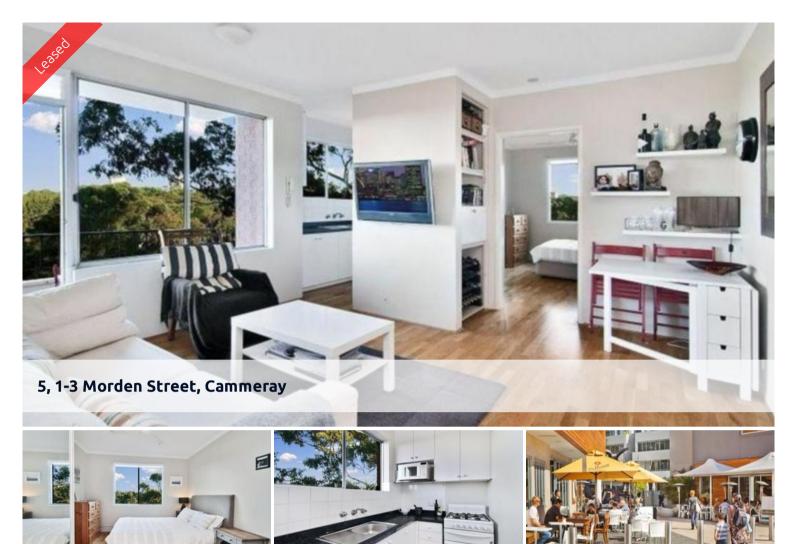

## OPEN HOUSE CANCELLED

Positioned on the second floor of a well maintained security block is this light filled one bedroom apartment in a convenient location only moment away from Cammeray golf course, shops, cafes, restaurants, schools, parks and transport.

- > Combined lounge dining area
- > Bedroom with built in wardrobe
- > Kitchen with gas cooking
- > Ensuite with shower over bath
- > Timber floors throughout
- > Undercover car space
- > District views from balcony
- > Share laundry facilities
- > Intercom
- > Enter via Bellevue St, Cammeray