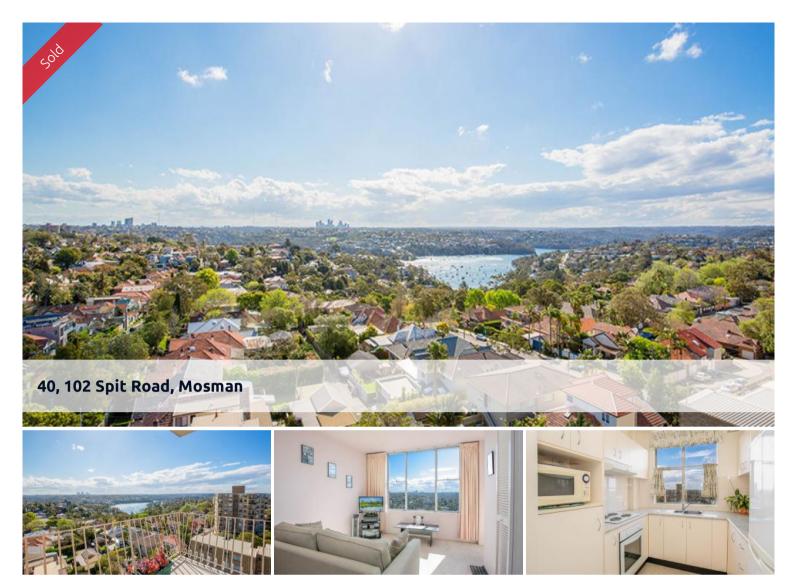

## Breathtaking Views

Positioned at the rear of this security building on the 7th floor is this spacious apartment with panoramic views over Middle Harbour and beyond.

- > Spacious lounge/dining room with stunning views
- > Double North facing bedroom with built in wardrobes
- > Recently renovated kitchen with modern appliances
- > Ensuite bathroom with bath
- > Undercover sunny balcony area with breathtaking views
- > Communal laundry facilities on same floor
- > Undercover parking with access from Awaba Street

Other features include lift access, short walk to Balmoral Beach, buses, cafes, boutique shopping and Spit Junction shops.

Total internal area including balcony 59.5 sqm plus car parking space of 13 sqm. Great investment or first home.