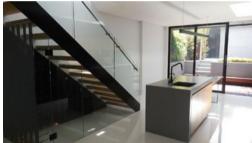

- > Open plan designer kitchen/dining/living area flooded with natural Northern light & features polished concrete floors with under floor heating for year round comfort, ceaser stone & timber benchtops, Miele appliances including induction cooktop, rangehood, integrated fridge & freezer, dishwasher & island bench with loads of storage. It also features a custom walk-in wine storage room
- > 2 bedrooms on lower level with separate state of the art bathroom with shower
- > Master bedroom with private balcony, boasting soaring ceilings, cleverly concealed walk-in dressing room and a luxurious en-suite with a freestanding bath & a dual walk in shower
- > Laundry with built in Asko washer & dryer that opens to a side drying/garden area
- > Ducted air conditioning throughout