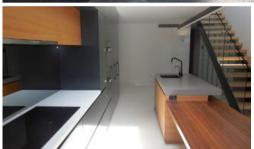

- > Open plan designer kitchen/dining/living area flooded with natural Northern light & features polished concrete floors with under floor heating for year round comfort, ceaser stone & timber benchtops, Miele appliances including induction cooktop, rangehood, integrated fridge & freezer, dishwasher & island bench with loads of storage. It also features a custom walk-in wine storage room
- > 2 bedrooms on lower level with separate state of the art bathroom with shower
- > Master bedroom with private balcony, boasting soaring ceilings, cleverly concealed walk-in dressing room and a luxurious en-suite with a freestanding bath & a dual walk in shower
- > Laundry with built in Asko washer & dryer that opens to a side drying/garden area
- > Ducted air conditioning throughout