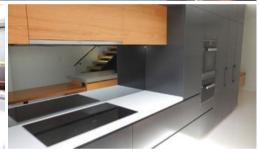

- > Open plan designer kitchen/dining/living area flooded with natural Northern light & features polished concrete floors with under floor heating for year round comfort, ceaser stone & timber benchtops, Miele appliances including induction cooktop, rangehood, integrated fridge & freezer, dishwasher & island bench with loads of storage. It also features a custom walk-in wine storage room
- > 2 bedrooms on lower level with separate state of the art bathroom with shower
- > Master bedroom with private balcony, boasting soaring ceilings, cleverly concealed walk-in dressing room and a luxurious en-suite with a freestanding bath & a dual walk in shower
- > Laundry with built in Asko washer & dryer that opens to a side drying/garden area
- > Ducted air conditioning throughout