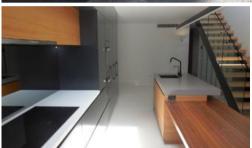

- > Open plan designer kitchen/dining/living area flooded with natural Northern light & features polished concrete floors with under floor heating for year round comfort, ceaser stone & timber benchtops, Miele appliances including induction cooktop, rangehood, integrated fridge & freezer, dishwasher & island bench with loads of storage. It also features a custom walk-in wine storage room
- > 2 bedrooms on lower level with separate state of the art bathroom with shower
- > Master bedroom with private balcony, boasting soaring ceilings, cleverly concealed walk-in dressing room and a luxurious en-suite with a freestanding bath & a dual walk in shower
- > Laundry with built in Asko washer & dryer that opens to a side drying/garden area
- > Ducted air conditioning throughout