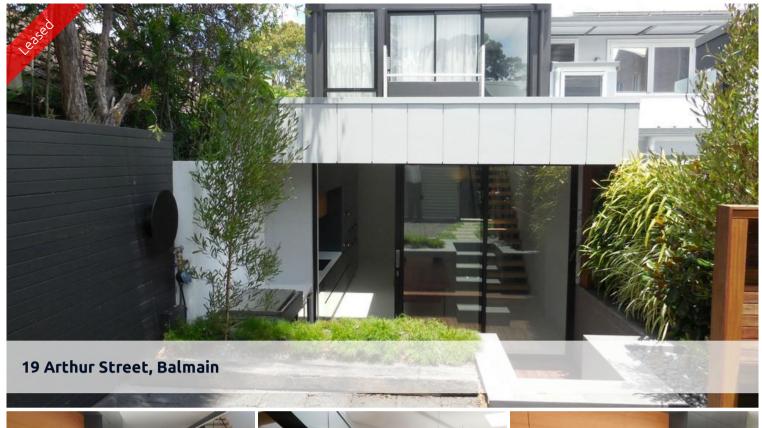

## LEASED BY THE LEADING PROPERTY MANAGERS

This magnificent contemporary 3 bedroom semi-detached home has been built to a superior standard & is set in a whisper quiet location, just a stones through away from the hub of Balmain.

- > Open plan designer kitchen/dining/living area flooded with natural Northern light & features polished concrete floors with under floor heating for year round comfort, ceaser stone & timber benchtops, Miele appliances including induction cooktop, rangehood, integrated fridge & freezer, dishwasher & island bench with loads of storage. It also features a custom walk-in wine storage room
- > 2 bedrooms on lower level with separate state of the art bathroom with shower
- > Master bedroom with private balcony, boasting soaring ceilings, cleverly concealed walk-in dressing room and a luxurious en-suite with a freestanding bath & a dual walk in shower
- > Laundry with built in Asko washer & dryer that opens to a side drying/garden area
- > Ducted air conditioning throughout