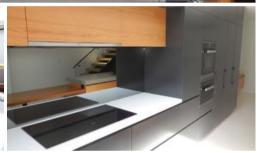

- > Open plan designer kitchen/dining/living area flooded with natural Northern light & features polished concrete floors with under floor heating for year round comfort, ceaser stone & timber benchtops, Miele appliances including induction cooktop, rangehood, integrated fridge & freezer, dishwasher & island bench with loads of storage. It also features a custom walk-in wine storage room
- > 2 bedrooms on lower level with separate state of the art bathroom with shower
- > Master bedroom with private balcony, boasting soaring ceilings, cleverly concealed walk-in dressing room and a luxurious en-suite with a freestanding bath & a dual walk in shower
- > Laundry with built in Asko washer & dryer that opens to a side drying/garden area
- > Ducted air conditioning throughout