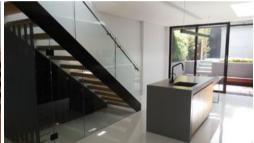

- > Open plan designer kitchen/dining/living area flooded with natural Northern light & features polished concrete floors with under floor heating for year round comfort, ceaser stone & timber benchtops, Miele appliances including induction cooktop, rangehood, integrated fridge & freezer, dishwasher & island bench with loads of storage. It also features a custom walk-in wine storage room
- > 2 bedrooms on lower level with separate state of the art bathroom with shower
- > Master bedroom with private balcony, boasting soaring ceilings, cleverly concealed walk-in dressing room and a luxurious en-suite with a freestanding bath & a dual walk in shower
- > Laundry with built in Asko washer & dryer that opens to a side drying/garden area
- > Ducted air conditioning throughout