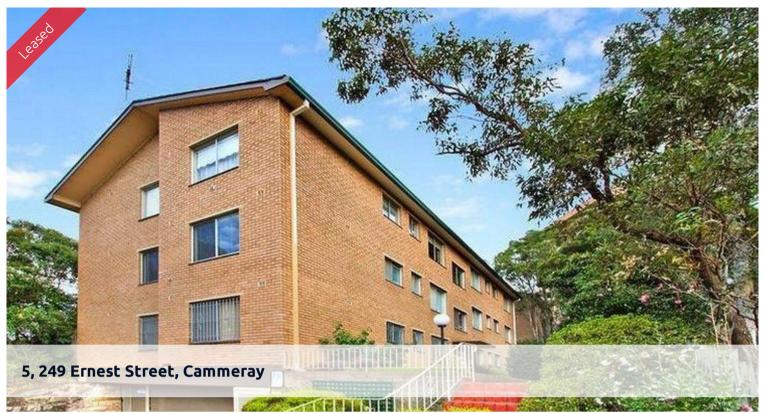

## LEASED BY THE LEADING PROPERTY MANAGERS

Positioned only minutes to the city, this renovated first floor apartment offers an open plan living area which flows onto the balcony.

- > Combined lounge and dining area leading onto balcony
- > Renovated kitchen
- > Full Bathroom
- > Large bedroom with built in wardrobe
- > Internal laundry
- > Private storage
- > Secure building with intercom access
- > Undercover car space

Only a short walk to St Leonards Park, Neutral Bay & Cammeray shops, restaurants, cafes & public transport.

The above information provided has been furnished to us by the vendor/s. We have not verified whether or not that information is accurate and do not have any belief in one way or the other in its accuracy. We do not accept any responsibility to any person for its accuracy and do no more than pass it on. All interested parties should make and rely upon their own inquiries in order to determine whether or not this information is in fact accurate.