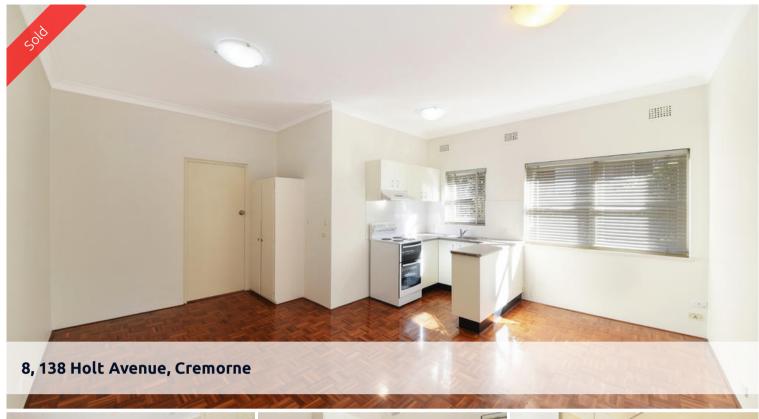

## Quiet Top Floor Apartment, Ultra Convenient Location

Bathed with immense natural sunlight is this top floor apartment, perfectly located only footsteps to Cremorne & Neutral Bay shopping regions, public transport & short distance to Sydney CBD. Well maintained boutique building of just twelve this property offers exceptional lifestyle convenience in a peaceful leafy setting.

- > Spacious combined lounge/dining immersed in natural sunlight
- > Generous size bedroom with built-in cupboards & leafy outlook
- > Modern open plan kitchen with breakfast bar
- > Neat & tidy en-suite bathroom with bath tub
- > Car space & lock up storage facility
- > Well maintained communal laundry facilities

Just a few easy steps to boutique shops, cafes, restaurants, popular eateries, buses and the Orpheum Theatre. Fantastic investment or great first home.

Approximate Outgoings: Strata \$534.00 pq Council \$236.00 pq Water \$172.00 pq