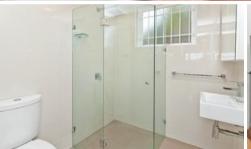

- > Bright & open combined lounge/dining area that captures the Northerly sun
- > Spacious bedrooms, main with built in wardrobe
- > Renovated kitchen with ceaser stone benchtops, flat glass electric cooktop & ample storage
- > Contemporary bathroom with glass shower screen (no bath)
- > Timber laminate flooring throughout
- > Shared laundry with washing machine provided (use your own power not coin operated)
- > Covered car space
- > Lock up storeroom