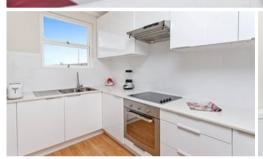

- > Bright & open combined lounge/dining area that captures the Northerly sun
- > Spacious bedrooms, main with built in wardrobe
- > Renovated kitchen with ceaser stone benchtops, flat glass electric cooktop & ample storage
- > Contemporary bathroom with glass shower screen (no bath)
- > Timber laminate flooring throughout
- > Shared laundry with washing machine provided (use your own power not coin operated)
- > Covered car space
- > Lock up storeroom