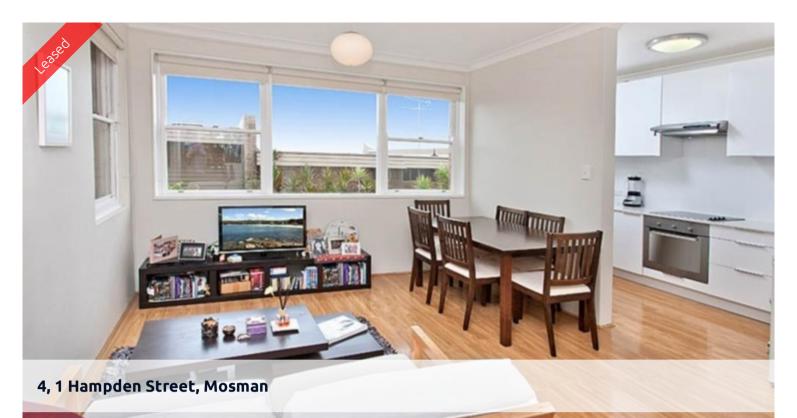

## LEASED BY THE LEADING PROPERTY MANAGERS

Tucked away in a peaceful cul-de-sac enclave is this stylish & sun soaked 2 bedroom apartment located at the rear of this well maintained block of 12 on the exclusive Balmoral Slopes.

- > Bright & open combined lounge/dining area that captures the Northerly sun
- > Spacious bedrooms, main with built in wardrobe
- > Renovated kitchen with ceaser stone benchtops, flat glass electric cooktop & ample storage
- > Contemporary bathroom with glass shower screen (no bath)
- > Timber laminate flooring throughout
- > Shared laundry with washing machine provided (use your own power not coin operated)
- > Covered car space
- > Lock up storeroom