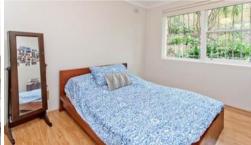

- > Bright & open combined lounge/dining area that captures the Northerly sun
- > Spacious bedrooms, main with built in wardrobe
- > Renovated kitchen with ceaser stone benchtops, flat glass electric cooktop & ample storage
- > Contemporary bathroom with glass shower screen (no bath)
- > Timber laminate flooring throughout
- > Shared laundry with washing machine provided (use your own power not coin operated)
- > Covered car space
- > Lock up storeroom