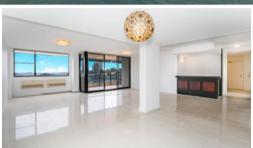

- > Spacious & light filled combined lounge/dining area, leading onto a large undercover entertaining balcony with stunning panoramic views of the yacht filled waters of Sydney Harbour
- > 2 double sized bedrooms, both with built in wardrobes, Harbour views & access to balcony, main with ensuite
- > Modern renovated kitchen with stone bench tops & Smeg appliances
- > Generous size main bathroom with separate bath & shower
- > Separate internal laundry room with dryer
- > Built in bar
- > Reverse cycle air-conditioning
- > Office/study area
- > 3 x lock up garage with additional storage facilities
- > On site caretaker