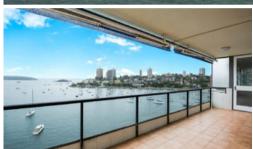

- > Spacious & light filled combined lounge/dining area, leading onto a large undercover entertaining balcony with stunning panoramic views of the yacht filled waters of Sydney Harbour
- > 2 double sized bedrooms, both with built in wardrobes, Harbour views & access to balcony, main with ensuite
- > Modern renovated kitchen with stone bench tops & Smeg appliances
- > Generous size main bathroom with separate bath & shower
- > Separate internal laundry room with dryer
- > Built in bar
- > Reverse cycle air-conditioning
- > Office/study area
- > 3 x lock up garage with additional storage facilities
- > On site caretaker