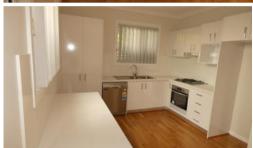

- > Light & bright combined lounge/dining room leading onto deck
- > New modern kitchen with stone benchtops, gas cooking & dishwasher
- > Double sized bedrooms, both with mirrored built in wardrobes
- > Timber flooring throughout
- > New large bathroom with floor to ceiling tiling & laundry facilities
- > Air conditioning
- > Private gardens (to be landscaped)