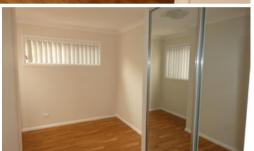

- > Light & bright combined lounge/dining room leading onto deck
- > New modern kitchen with stone benchtops, gas cooking & dishwasher
- > Double sized bedrooms, both with mirrored built in wardrobes
- > Timber flooring throughout
- > New large bathroom with floor to ceiling tiling & laundry facilities
- > Air conditioning
- > Private gardens (to be landscaped)