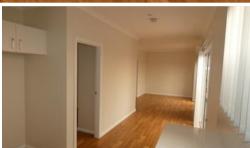

- > Light & bright combined lounge/dining room leading onto deck
- > New modern kitchen with stone benchtops, gas cooking & dishwasher
- > Double sized bedrooms, both with mirrored built in wardrobes
- > Timber flooring throughout
- > New large bathroom with floor to ceiling tiling & laundry facilities
- > Air conditioning
- > Private gardens (to be landscaped)