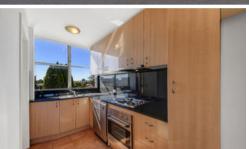

- > Combined lounge/dining area leading onto balcony with leafy outlook
- > Modern kitchen with granite benchtops & dishwasher
- > Double sized bedroom with mirrored built in wardrobe
- > Ensuite bathroom with separate bath & shower
- > Internal laundry room including dryer
- > Undercover security car space
- > Lift access