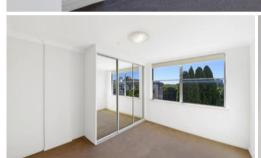

- > Combined lounge/dining area leading onto balcony with leafy outlook
- > Modern kitchen with granite benchtops & dishwasher
- > Double sized bedroom with mirrored built in wardrobe
- > Ensuite bathroom with separate bath & shower
- > Internal laundry room including dryer
- > Undercover security car space
- > Lift access