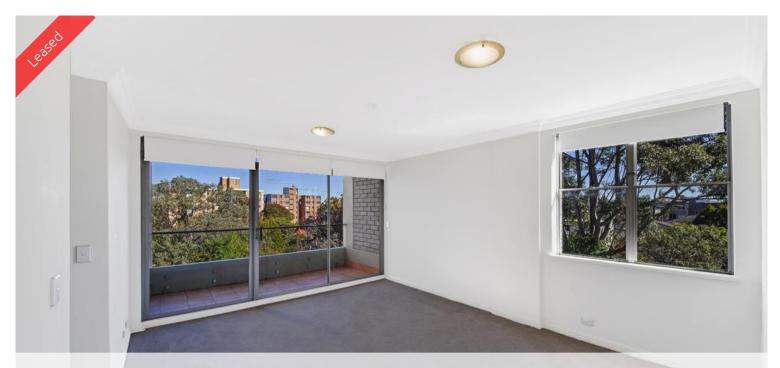

- > Combined lounge/dining area leading onto balcony with leafy outlook
- > Modern kitchen with granite benchtops & dishwasher
- > Double sized bedroom with mirrored built in wardrobe
- > Ensuite bathroom with separate bath & shower
- > Internal laundry room including dryer
- > Undercover security car space
- > Lift access