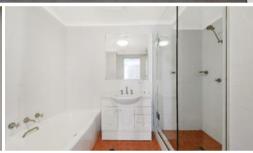

- > Combined lounge/dining area leading onto balcony with leafy outlook
- > Modern kitchen with granite benchtops & dishwasher
- > Double sized bedroom with mirrored built in wardrobe
- > Ensuite bathroom with separate bath & shower
- > Internal laundry room including dryer
- > Undercover security car space
- > Lift access