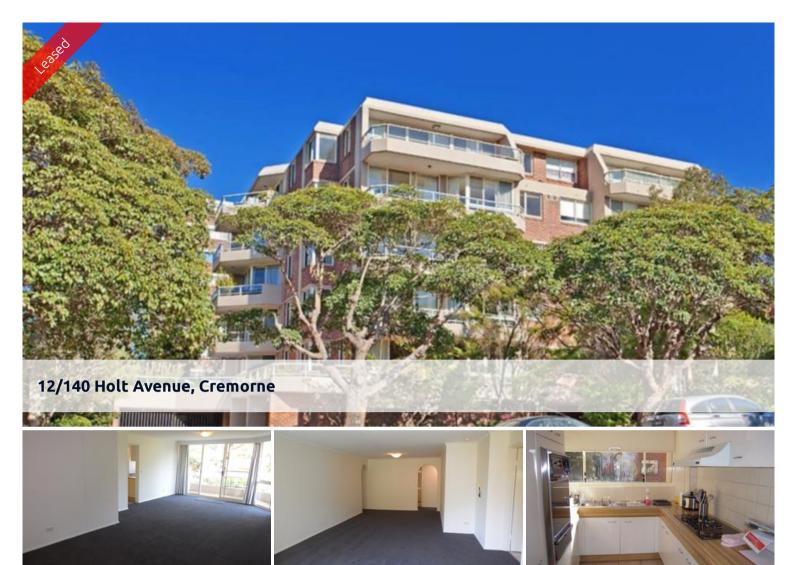

## LEASED BY THE LEADING PROPERTY MANAGERS

Situated in the popular 'Harvard' building is this 2 bedroom security apartment located on a tranquil street close to all public amenities.

- > Large combined lounge/dining area leading onto balcony
- > 2 double sized bedrooms both with built in wardrobes
- > Spacious kitchen with dishwasher & leafy outlook
- > Internal laundry including dryer
- > Security parking

Easy access to Cremorne Junction's shops, cafes, restaurants, bars, Orpheum Theater & city express bus stop.

The above information provided has been furnished to us by the vendor/s. We have not verified whether or not that information is accurate and do not have any belief in one way or the other in its accuracy. We do not accept any responsibility to any person for its accuracy and do no more than pass it on. All interested parties should make and rely upon their own inquiries in order to determine whether or not this information is in fact accurate.