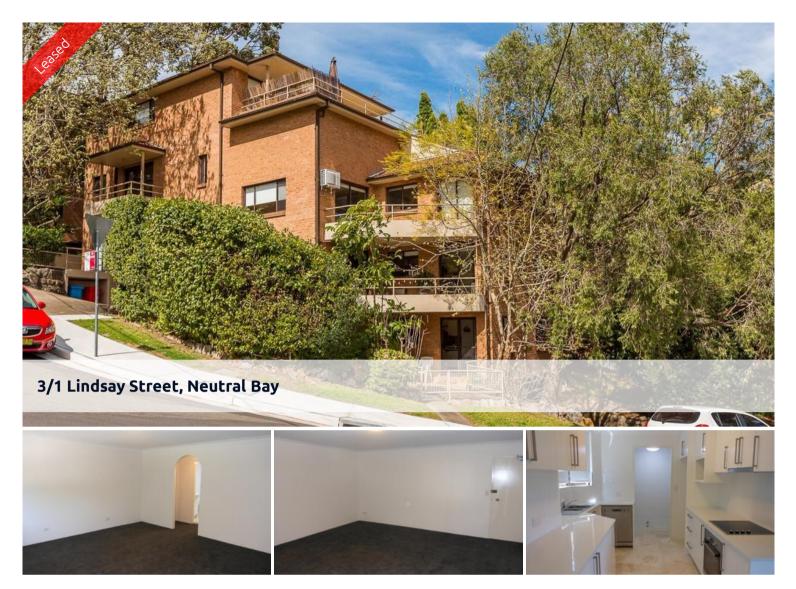

## LEASED BY THE LEADING PROPERTY MANAGERS

Located just moments to the heart of Neutral Bay is this spacious, two bedroom garden courtyard apartment, in a quiet & private location. Set within a well maintained security building of only 6, just a moments stroll to an array of restaurants, cafes & bars.

- > Huge North facing combined lounge/dining area
- > Two double sized bedrooms both with built in wardrobes (main with ensuite)
- > Ultra modern ceaser stone kitchen with the latest appliances
- > Two stylish bathrooms with travertine floors
- > Separate internal laundry room
- > Wrap around courtyard/garden area
- > Reverse cycle air conditioning in main bedroom
- > Lock up garage