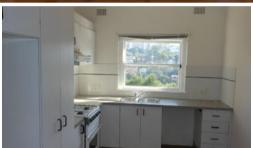

- > Combined lounge/dining area
- > Kitchen with gas cooking
- > Generous sized bedrooms
- > Timber flooring throughout
- > Neat & Tidy bathroom with space for washing machine
- > Harbour Bridge, Sydney & North Sydney CBD views