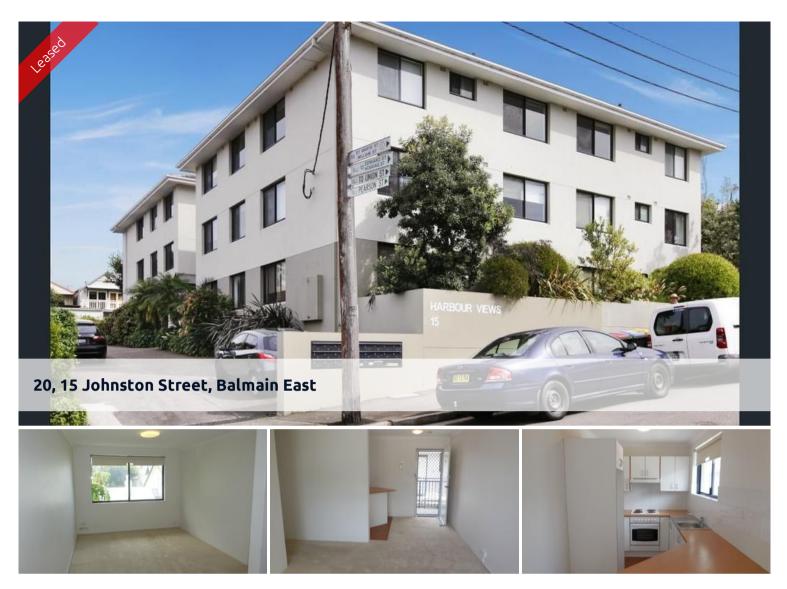

## LEASED BY THE LEADING PROPERTY MANAGERS

Situated in a smart low rise security block in a quiet peninsula enclave is this North facing, sunny 2 bedroom apartment. Ideally located for all that Balmain has to offer.

- > Combined North facing lounge/dining area
- > Good size bedrooms, main with built in wardrobe
- > Modern kitchen with dishwasher
- > Tidy bathroom with floor to ceiling tiling
- > Communal laundry facilities
- > Off street car parking space

Easy stroll to Darling Street cafes, restaurants, shops, transport, Harbour parkland & only 200m to Balmain East ferry wharf.

The above information provided has been furnished to us by the vendor/s. We have not verified whether or not that information is accurate and do not have any belief in one way or the other in its accuracy. We do not accept any responsibility to any person for its accuracy and do no more than pass it on. All interested parties should make and rely upon their own inquiries in order to determine whether or not this information is in fact accurate.