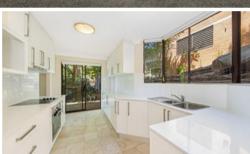

- > Huge North facing combined lounge/dining area
- > Two double sized bedrooms both with built in wardrobes (main with ensuite)
- > Ultra modern ceaser stone kitchen with the latest appliances
- > Two stylish bathrooms with travertine floors
- > Separate internal laundry room
- > Wrap around courtyard/garden area
- > Reverse cycle air conditioning in main bedroom
- > Lock up garage