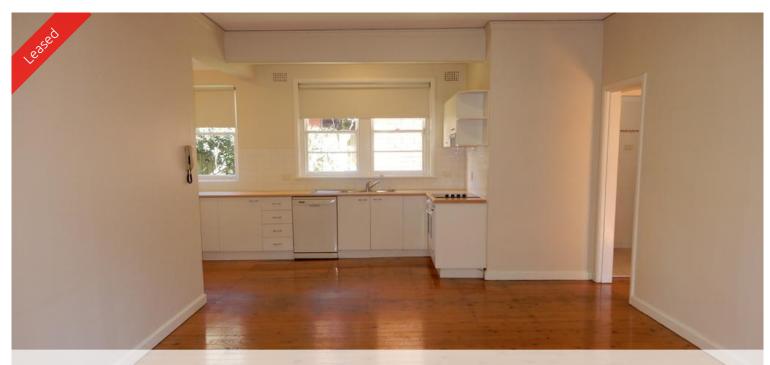

## 1/6 Bardsley Gardens, North Sydney

- > Large combined lounge/dining area
- > Sizeable modern open plan kitchen with dishwasher
- > Double size bedrooms with built in wardrobes in both
- > Timber floorboards throughout
- > Internal laundry
- > Sunroom
- > Car space