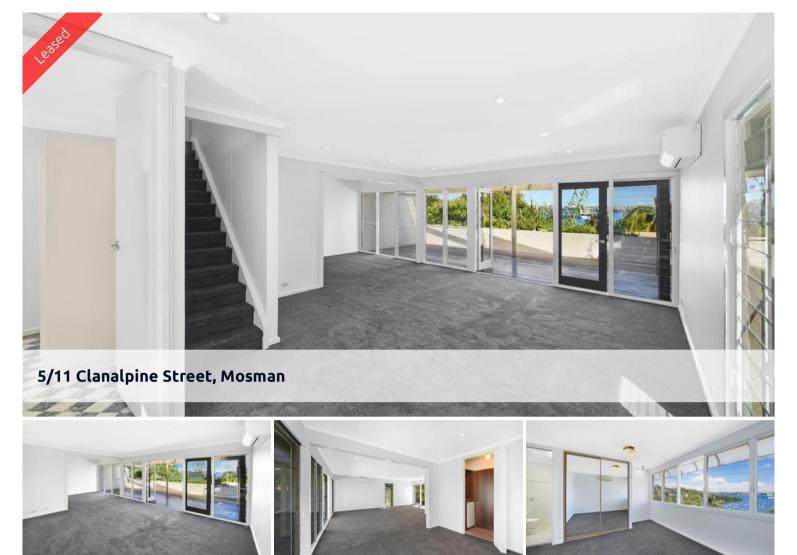

## LEASED BY THE LEADING PROPERTY MANAGERS

In a small boutique block of only five townhouses, located high above Sirius Cove is this double storey three-bedroom residence. Stunning harbour backdrop, capturing outstanding vistas across Little Sirius Cove and the main Harbour.

- > Open plan lounge/dining area flowing onto large timber entertaining deck with magnificent Harbour views
- > Three spacious bedrooms with Harbour views main with ensuite & built in wardrobe
- > Modern kitchen with stone benchtops, dishwasher & loads of storage space
- > Enclosed bar area
- > Two stylish bathrooms main with bathtub
- > Internal laundry area including extra toilet
- > Huge timber entertaining deck with fantastic views
- > Small rear courtyard
- > Undercover car space
- > Reverse cycle air conditioner
- > Storage room