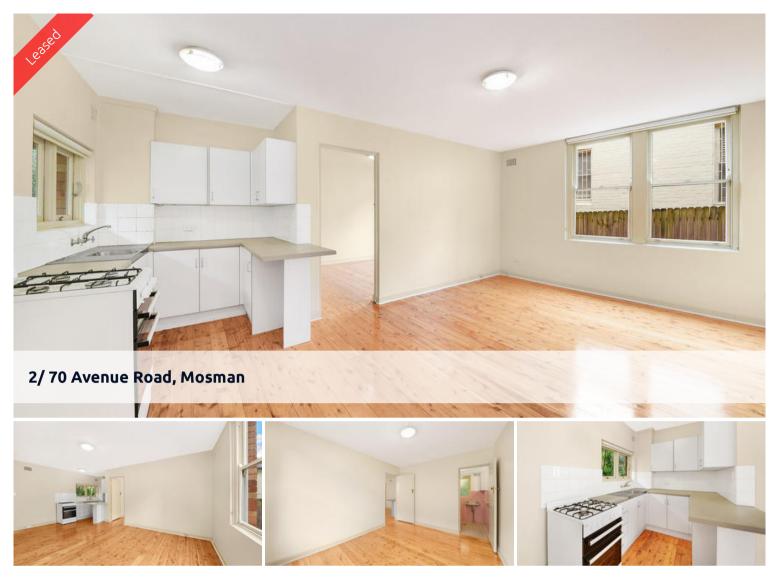

## LEASED BY THE LEADING PROPERTY MANAGERS

Ground floor one bedroom apartment in a small block of eight units, situated close to the shops and public transport.

- > Combined lounge and dining area
- > Spacious, sunfilled bedroom
- > Pleasant kitchen with gas cooking & brand new oven/stove
- > Share laundry- with a space provided to install own washing machine
- > Freshly polished timber floorboards throughout
- > Freshly painted throughout