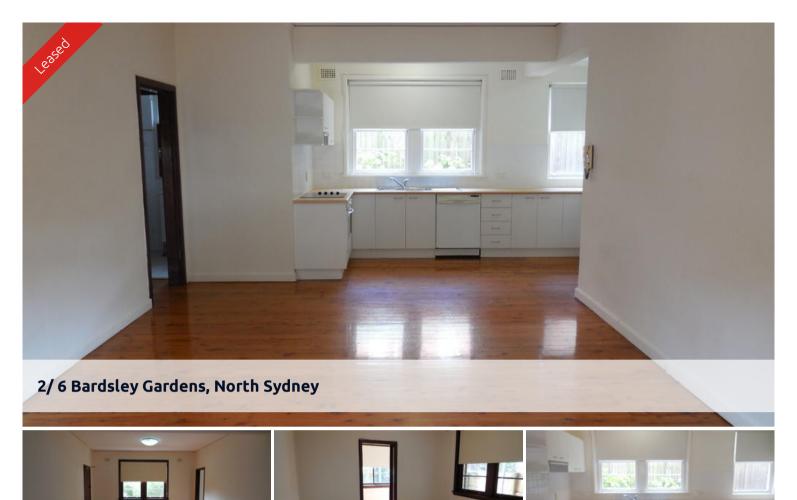

## LEASED BY THE LEADING PROPERTY MANAGERS

Tucked away in a quiet cul-de-sac opposite St Leonard's Park is this charming & spacious ground floor two bedroom + sunroom security apartment. Situated in a quiet boutique block of only 4 apartments, just a short walk to North Sydney CBD, Cammeray Village & public transport.

- > Combined lounge/dining area
- > Large & modern open plan kitchen with dishwasher
- > Double sized bedrooms
- > Sunroom
- > Timber floors throughout
- > Internal laundry
- > Undercover car space

Bus stop at your door, short walk to local shops, restaurants, cafes, bars & a short drive or bus ride to Sydney CBD & North Sydney CBD.