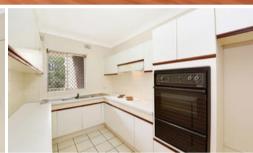

- > Spacious combined lounge/dining room leading onto large undercover entertaining balcony
- > Original kitchen with ample storage
- > Double sized bedrooms both with generous built in wardrobes
- > Timber flooring throughout living areas
- > Tidy bathroom including bath
- > Internal laundry
- > East facing entertaining balcony with a pleasant leafy outlook