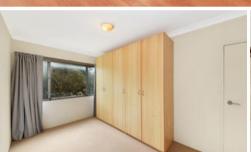

- > Spacious combined lounge/dining room leading onto large undercover entertaining balcony
- > Original kitchen with ample storage
- > Double sized bedrooms both with generous built in wardrobes
- > Timber flooring throughout living areas
- > Tidy bathroom including bath
- > Internal laundry
- > East facing entertaining balcony with a pleasant leafy outlook